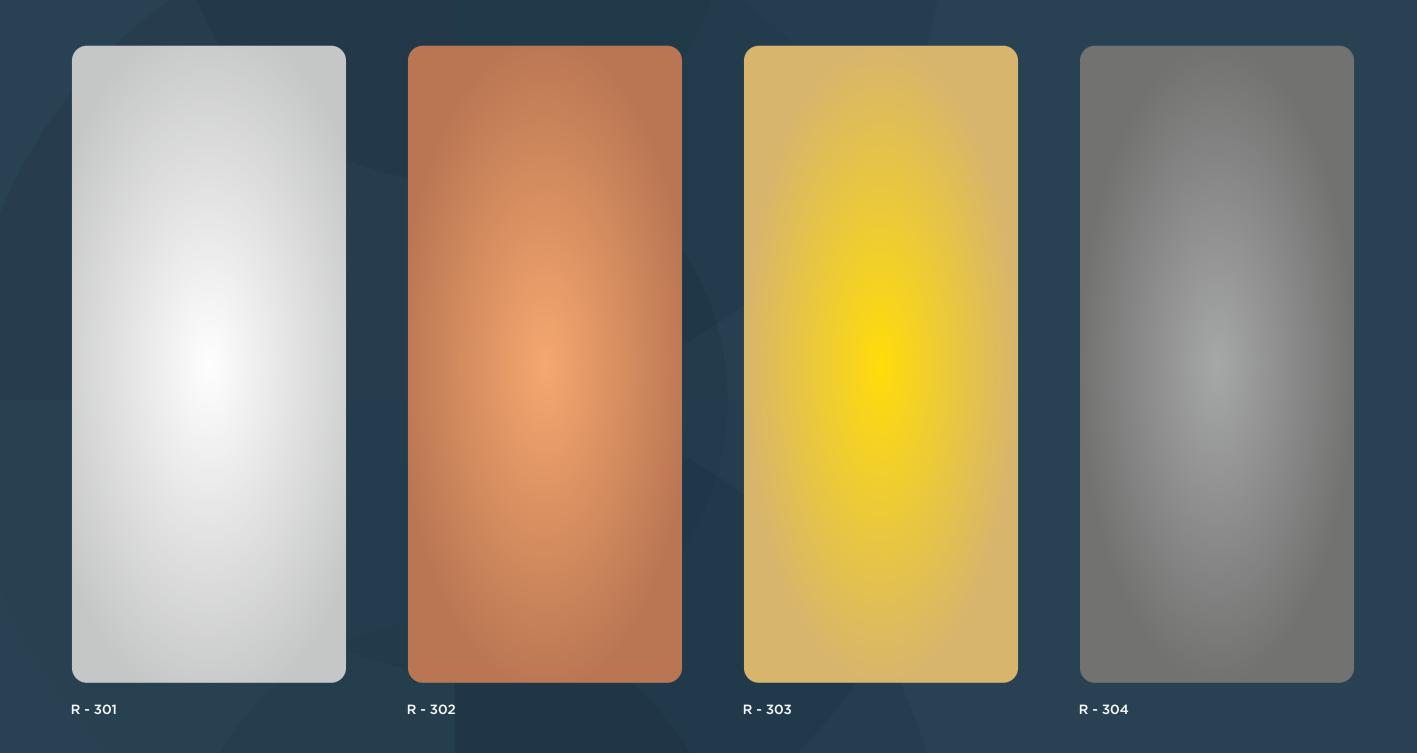

R - 313 R - 314 R - 315

R - 316

R - 311 R - 312

**CRAFT**PLYWOOD

**CRAFT**<sup>®</sup> FLUSH DOOR

**CRAFT**BLOCK BOARD

**CRAFT**<sup>®</sup> FILM FACE PLY

**CRAFT**® VENEER