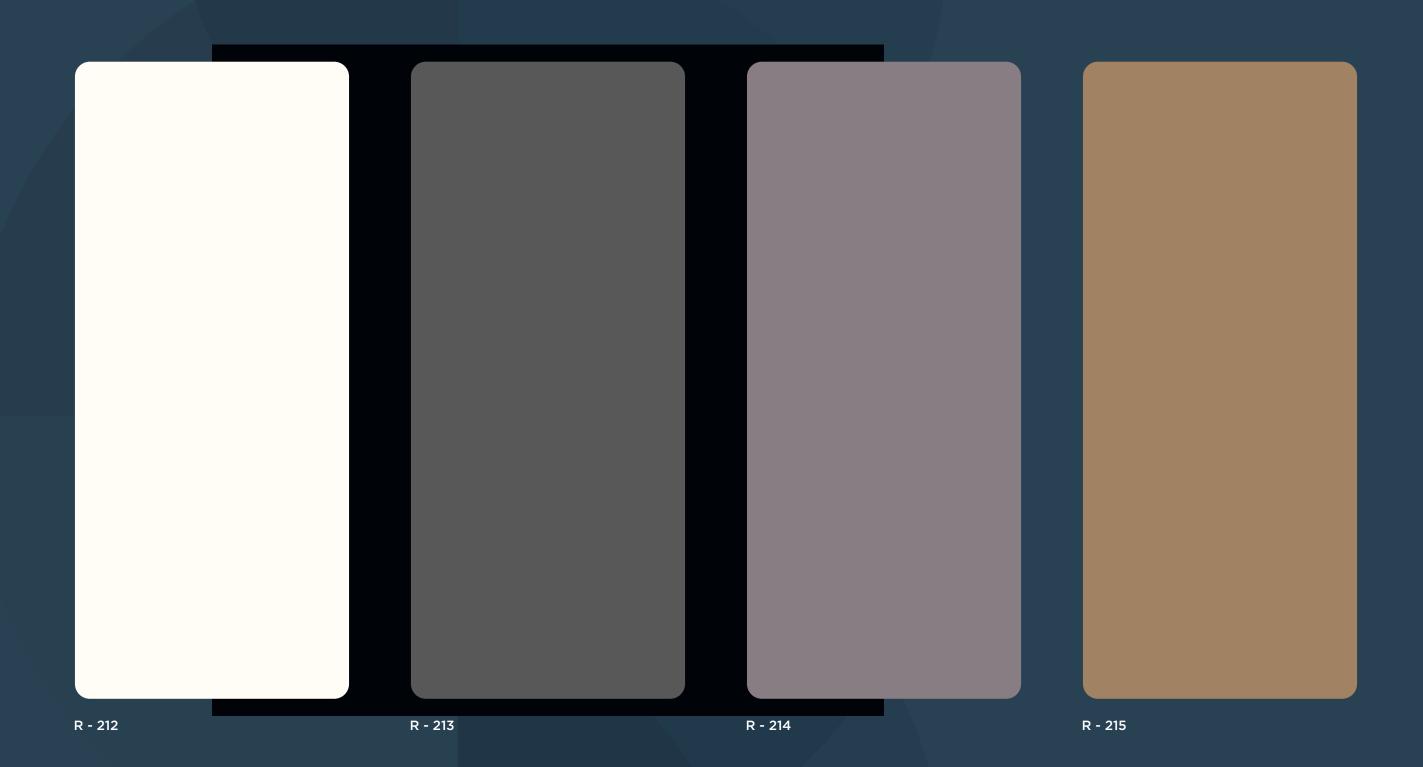

## COLLECTION

Available in Size: 2440mm x 1220mm (8 Feet x 4 Feet)

Thickness : **1.5 mm** (+-10% **Variation**)

#### **APPLICATIONS**

- Kitchen Work tops Tables Doors shelves Cabinets Trolleys
- Bathroom Work Tops Shelves Cabinets Furniture Heathcare
- Wall Lining and Horizontal Surfaces
   Lockers
   Cabinets
   Trolleys
- Commercial Hospitality & Restaurant Tables Counter Tops Doors
- Cubicles Lockers Cabinets Wall Cladding & Partition