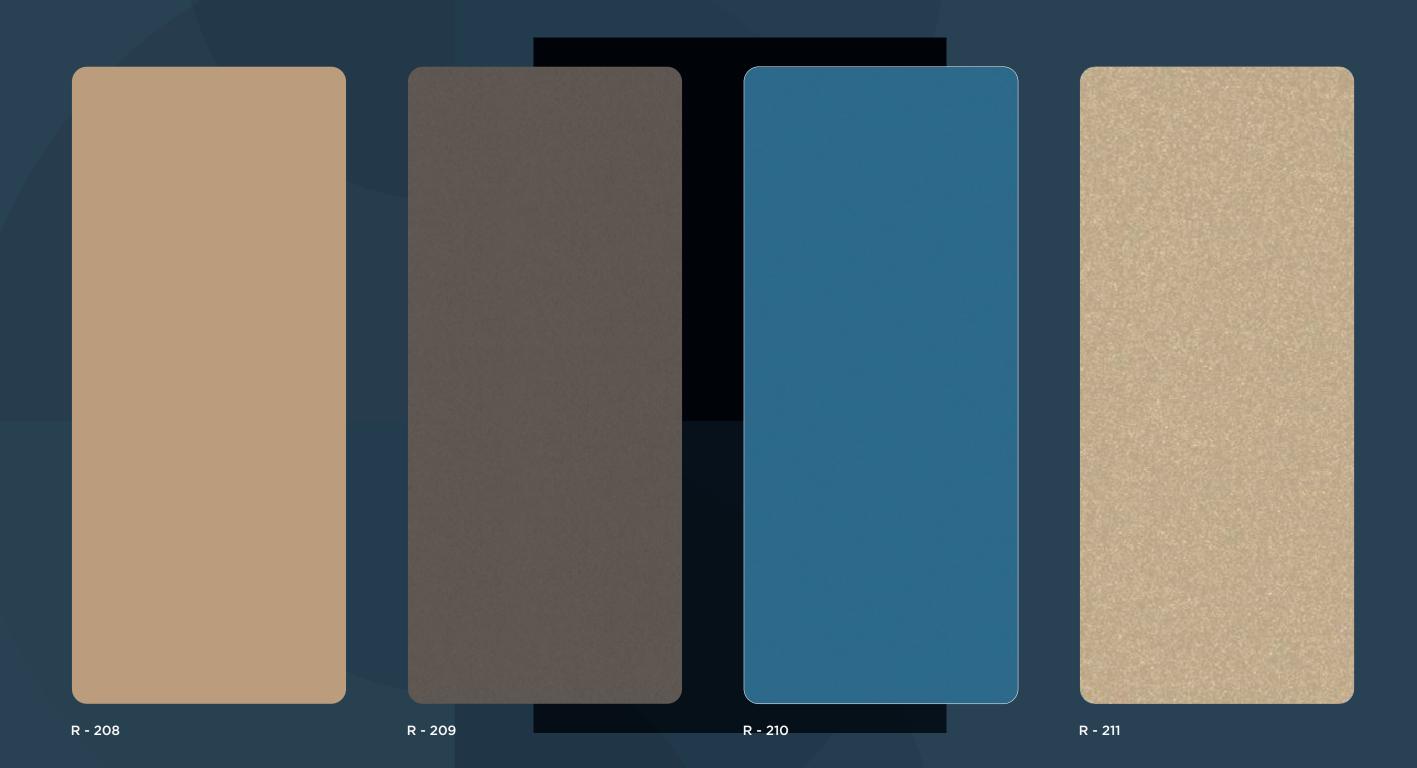

## COLLECTION

Available in Size: 2440mm x 1220mm (8 Feet x 4 Feet)

Thickness : **1.5 mm** (+-10% **Variation**)

#### **APPLICATIONS**

- Kitchen Work tops Tables Doors shelves Cabinets Trolleys
- Bathroom Work Tops Shelves Cabinets Furniture Heathcare
- Wall Lining and Horizontal Surfaces
   Lockers
   Cabinets
   Trolleys
- Commercial Hospitality & Restaurant Tables Counter Tops Doors
- Cubicles Lockers Cabinets Wall Cladding & Partition