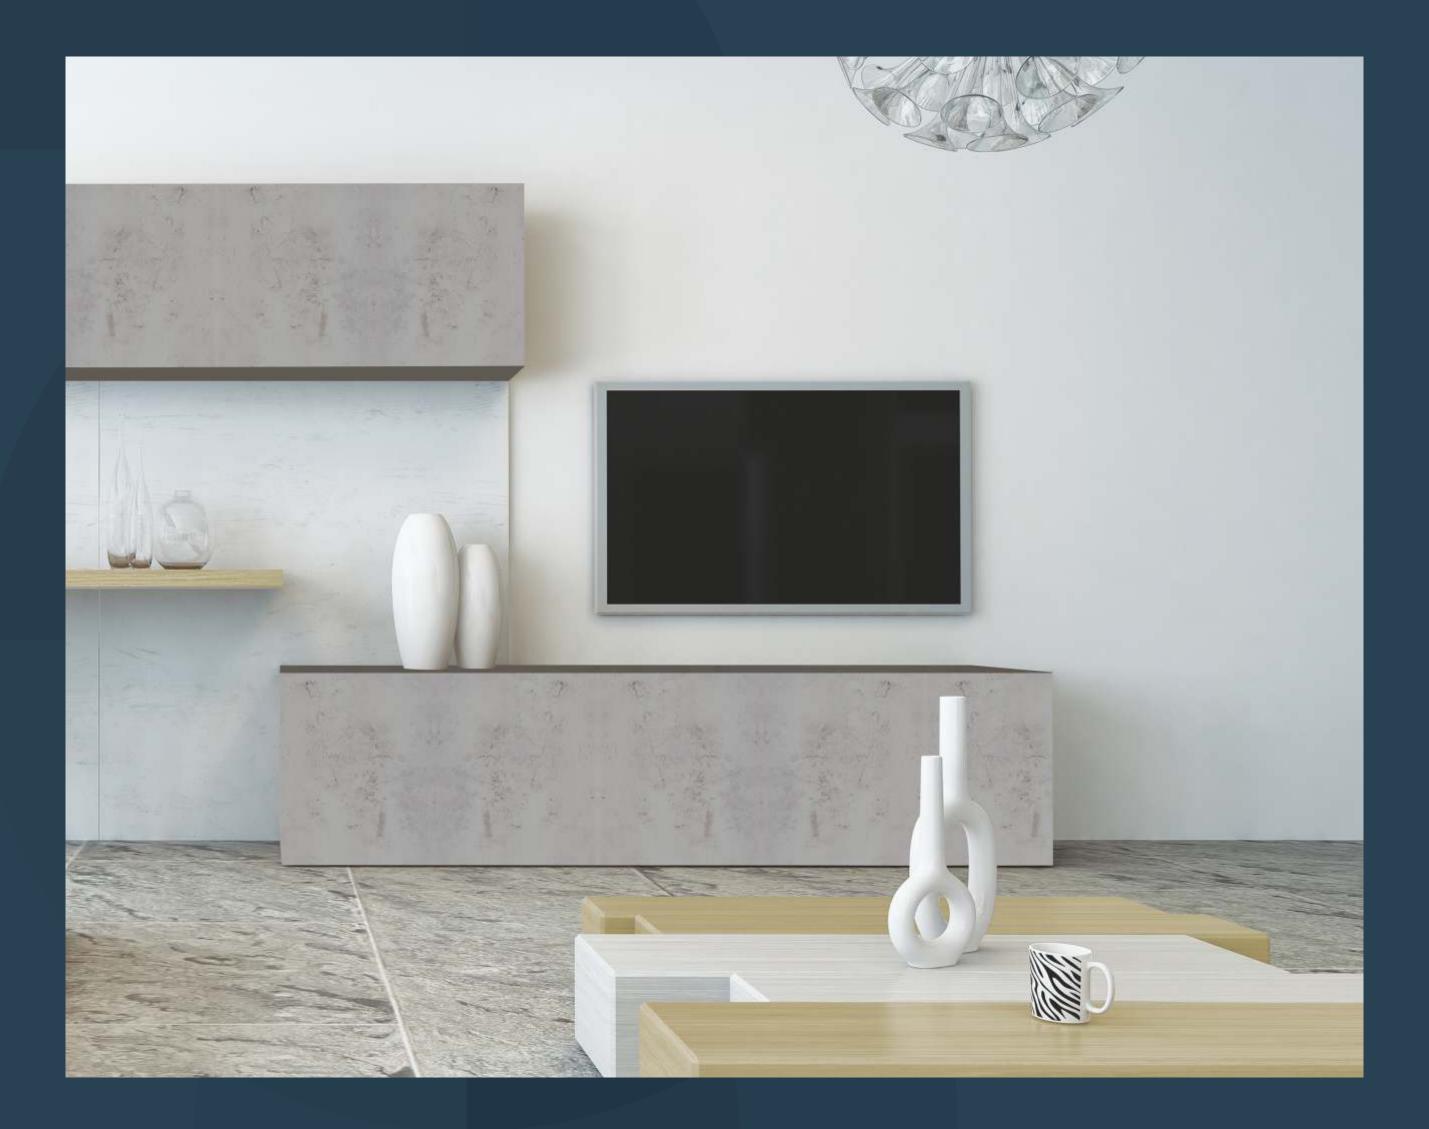

## COLLECTION

Available in Size: 2440mm x 1220mm (8 Feet x 4 Feet)

Thickness : **1.5 mm** (+-10% **Variation**)

#### **APPLICATIONS**

- Kitchen Work tops Tables Doors shelves Cabinets Trolleys
- Bathroom Work Tops Shelves Cabinets Furniture Heathcare
- Wall Lining and Horizontal Surfaces
   Lockers
   Cabinets
   Trolleys
- Commercial Hospitality & Restaurant Tables Counter Tops Doors
- Cubicles Lockers Cabinets Wall Cladding & Partition