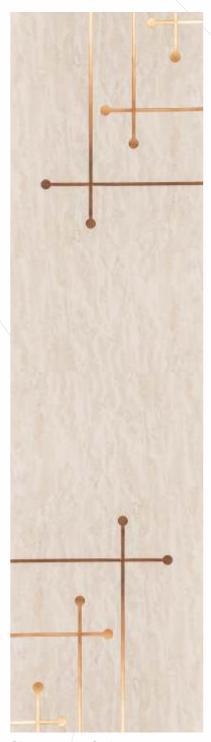

BORER FREE

**GL - 2832** - (11C2)

GL - 2871 - (20G3)

MIRROR ENGRAVED PANEL

ENVIRONMENT FRIENDLY

NO FORMALDEHYDE

100% WATER RESISTANT

TERMITE RESISTANT