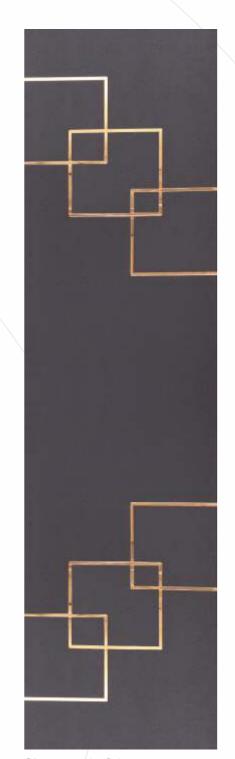

NO FORMALDEHYDE

100% WATER RESISTANT

TERMITE RESISTANT

BORER FREE

**GL - 2952** - (18C23)

MIRROR ENGRAVED PANEL

ENVIRONMENT FRIENDLY

NO FORMALDEHYDE