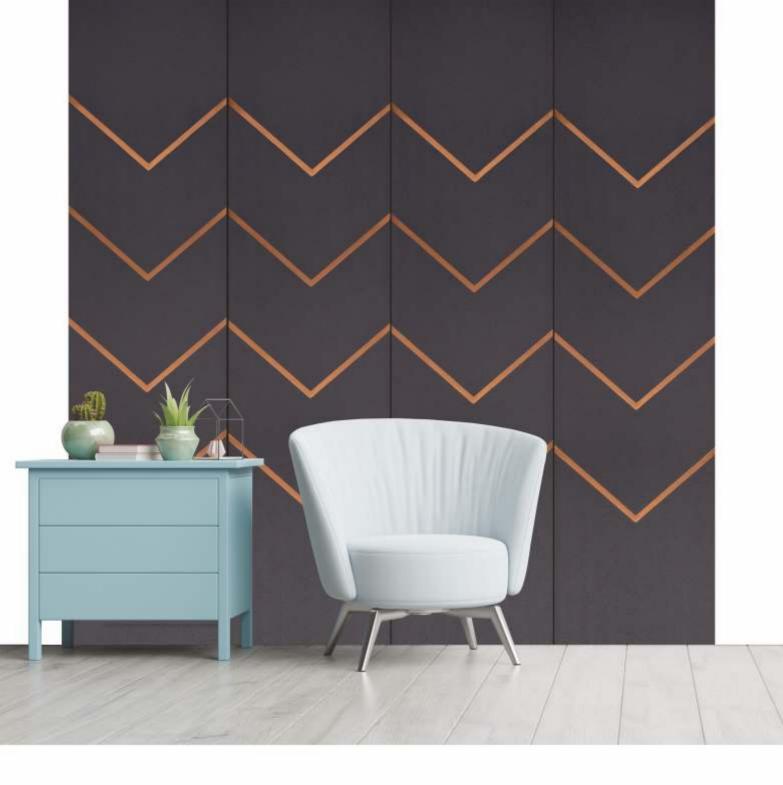

BORER FREE

**GL - 2832** - (11C2)

GL - 2871 - (20G3)

MIRROR ENGRAVED PANEL

ENVIRONMENT FRIENDLY

NO FORMALDEHYDE

100% WATER RESISTANT

TERMITE RESISTANT