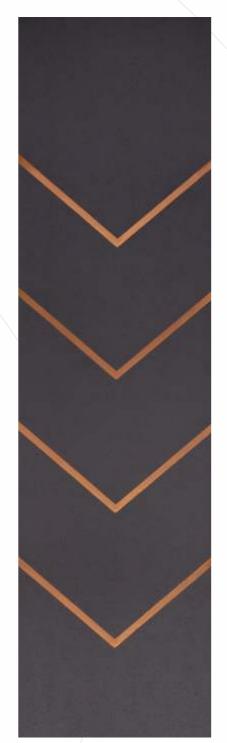

BORER FREE

**GL - 2832** - (11C2)

GL - 2871 - (20G3)

MIRROR ENGRAVED PANEL

ENVIRONMENT FRIENDLY

NO FORMALDEHYDE

100% WATER RESISTANT

TERMITE RESISTANT