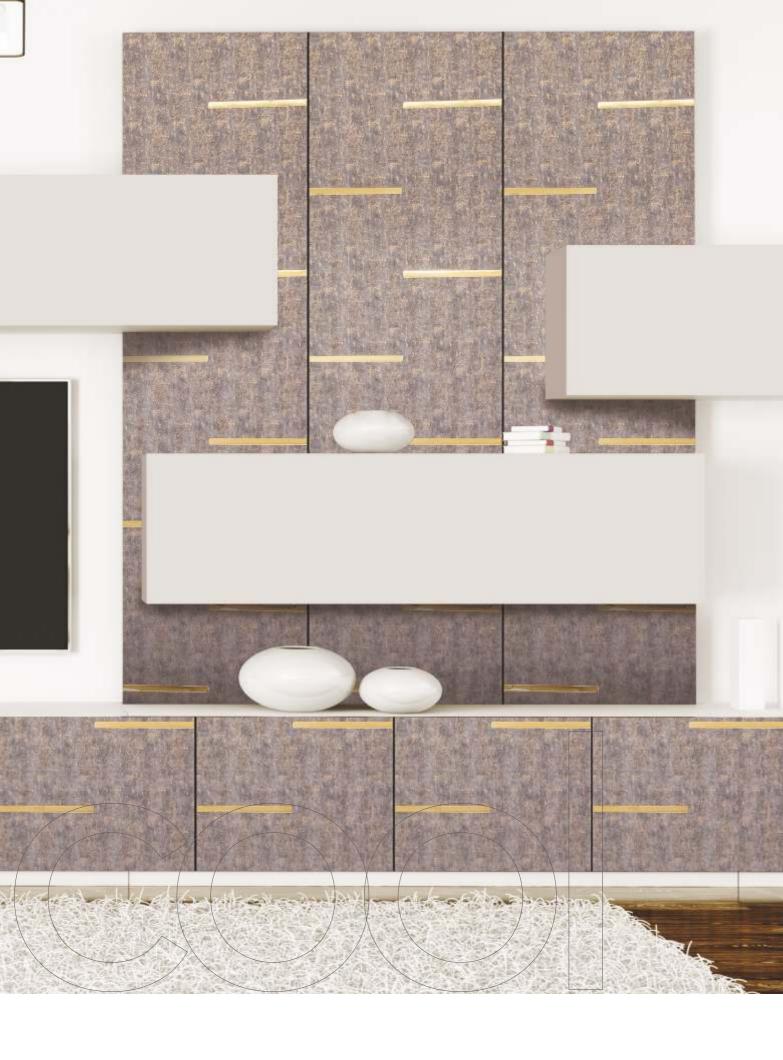

lt's a **story** 

from the heart

**GL - 2912** - (16C23)

MIRROR ENGRAVED PANEL

ENVIRONMENT FRIENDLY

NO FORMALDEHYDE

100% WATER RESISTANT

TERMITE RESISTANT

BORER FREE

**GL - 2911** - (16S21)

MIRROR ENGRAVED PANEL

ENVIRONMENT FRIENDLY

NO FORMALDEHYDE

100% WATER RESISTANT

TERMITE RESISTANT

BORER FREE

MIRROR ENGRAVED PANEL

ENVIRONMENT FRIENDLY

NO FORMALDEHYDE

100% WATER RESISTANT

TERMITE RESISTANT

BORER FREE

MIRROR ENGRAVED PANEL

ENVIRONMENT FRIENDLY