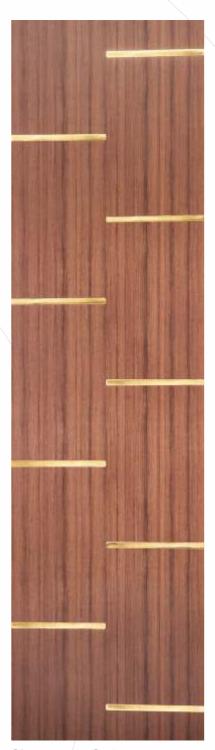

MIRROR ENGRAVED PANEL

ENVIRONMENT FRIENDLY

NO FORMALDEHYDE

100% WATER RESISTANT

TERMITE RESISTANT

BORER FREE

**GL - 2943** - (17G22)

MIRROR ENGRAVED PANEL