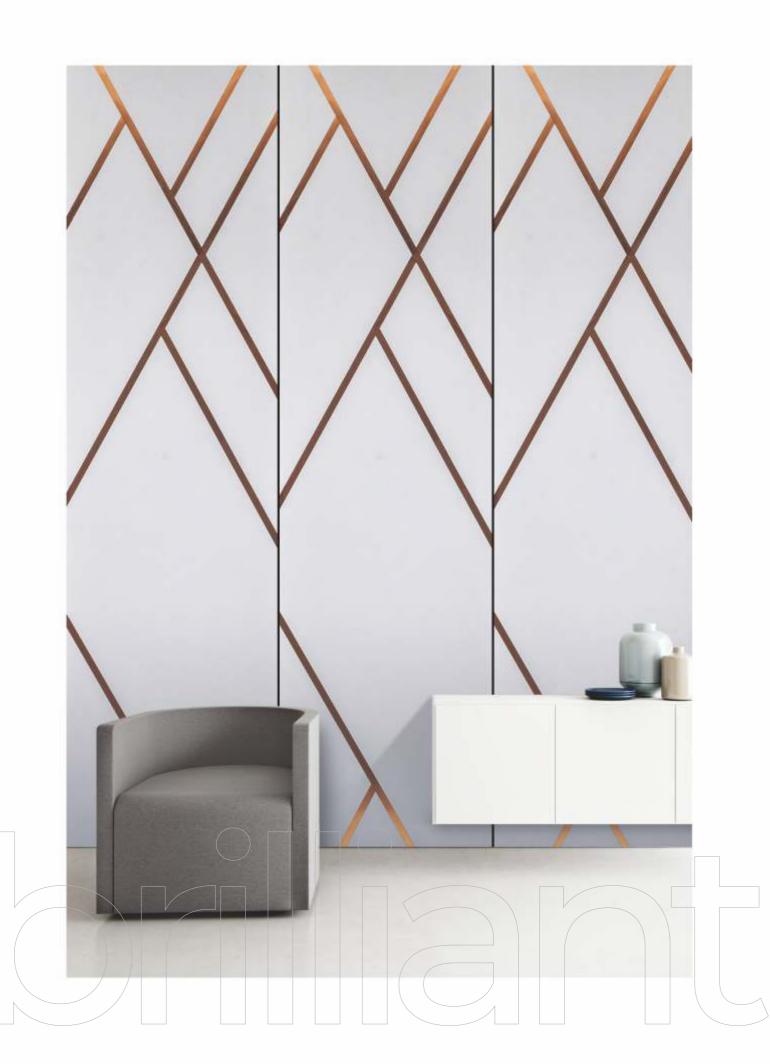

lt's a **story** 

from the heart

**GL - 2912** - (16C23)

MIRROR ENGRAVED PANEL

ENVIRONMENT FRIENDLY

NO FORMALDEHYDE

100% WATER RESISTANT

TERMITE RESISTANT

BORER FREE

**GL - 2911** - (16S21)

MIRROR ENGRAVED PANEL

ENVIRONMENT FRIENDLY

NO FORMALDEHYDE

100% WATER RESISTANT

TERMITE RESISTANT

BORER FREE