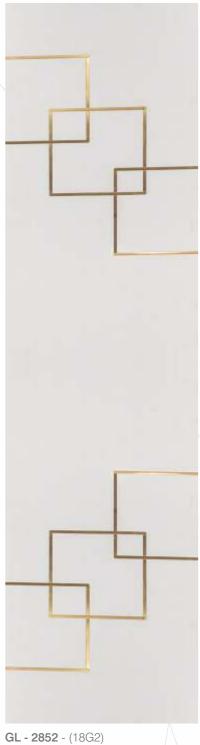

NO FORMALDEHYDE

100% WATER RESISTANT

TERMITE RESISTANT

BORER FREE

**GL - 2952** - (18C23)

MIRROR ENGRAVED PANEL

ENVIRONMENT FRIENDLY

NO FORMALDEHYDE