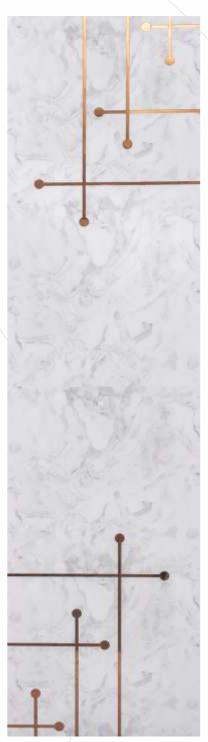

NO FORMALDEHYDE

100% WATER RESISTANT

TERMITE RESISTANT

BORER FREE

**GL - 2831** - (11C3)

MIRROR ENGRAVED PANEL

ENVIRONMENT FRIENDLY

NO FORMALDEHYDE