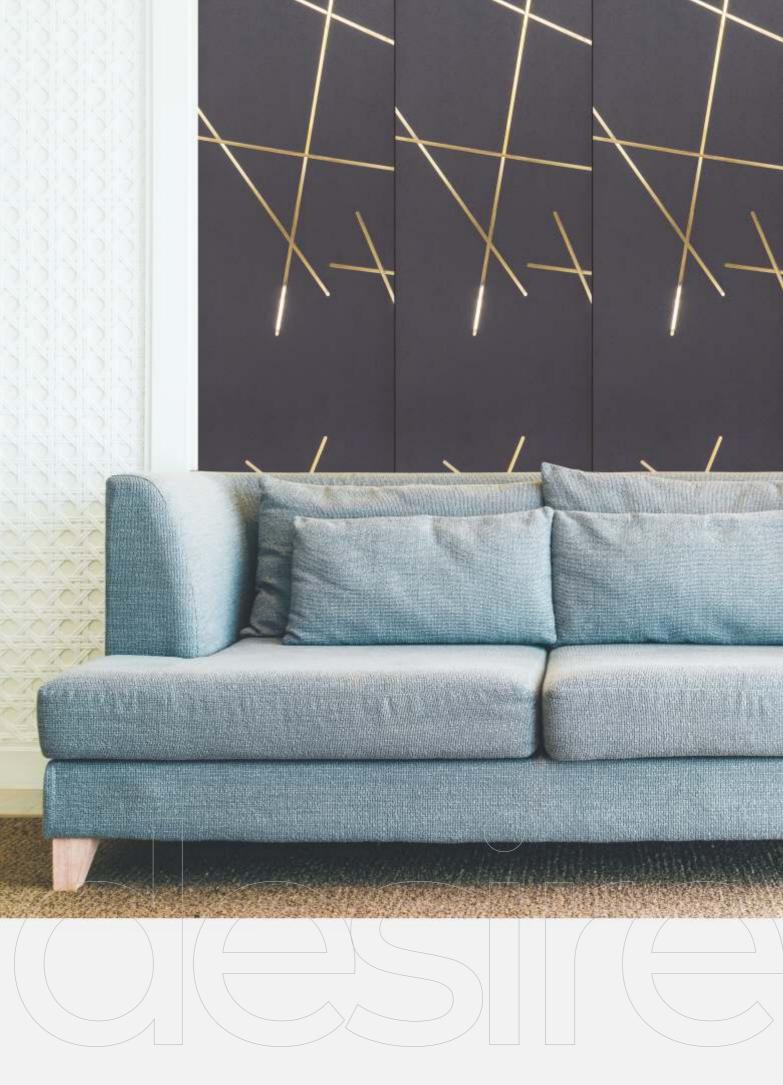

lt's a **story** 

from the heart

**GL - 2912** - (16C23)

MIRROR ENGRAVED PANEL

ENVIRONMENT FRIENDLY

NO FORMALDEHYDE

100% WATER RESISTANT

TERMITE RESISTANT

BORER FREE

**GL - 2911** - (16S21)

MIRROR ENGRAVED PANEL

ENVIRONMENT FRIENDLY

NO FORMALDEHYDE

100% WATER RESISTANT

TERMITE RESISTANT

BORER FREE