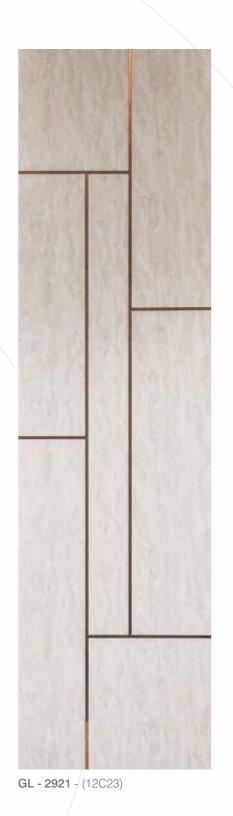

NO FORMALDEHYDE

100% WATER RESISTANT

TERMITE RESISTANT

BORER FREE

**GL - 2831** - (11C3)

MIRROR ENGRAVED PANEL

ENVIRONMENT FRIENDLY

NO FORMALDEHYDE