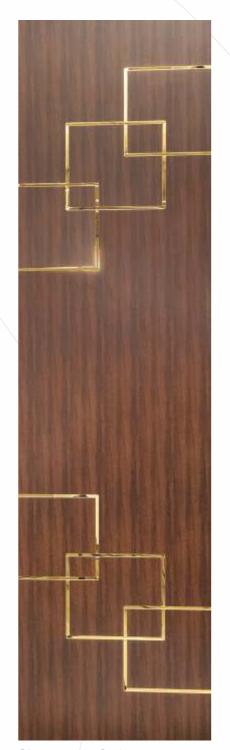

NO FORMALDEHYDE

100% WATER RESISTANT

TERMITE RESISTANT

BORER FREE

**GL - 2952** - (18C23)

MIRROR ENGRAVED PANEL

ENVIRONMENT FRIENDLY

NO FORMALDEHYDE