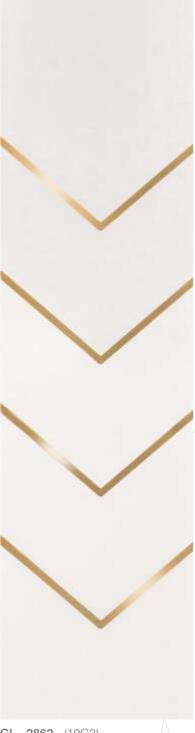

**GL - 2862** - (19G2)

MIRROR ENGRAVED PANEL

ENVIRONMENT FRIENDLY

NO FORMALDEHYDE

100% WATER RESISTANT

TERMITE RESISTANT

BORER FREE

The curiosity that drives us to do what we do best and accelerate and push our limits beyond our own horizon,
We giving future vision to panel