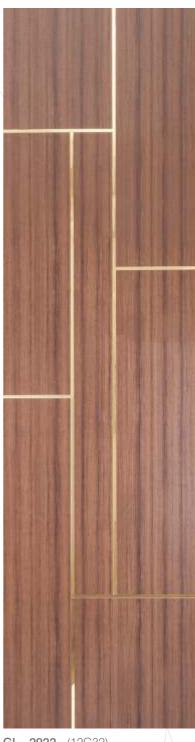

BORER FREE

**GL - 2832** - (11C2)

GL - 2871 - (20G3)

MIRROR ENGRAVED PANEL

ENVIRONMENT FRIENDLY

NO FORMALDEHYDE

100% WATER RESISTANT

TERMITE RESISTANT