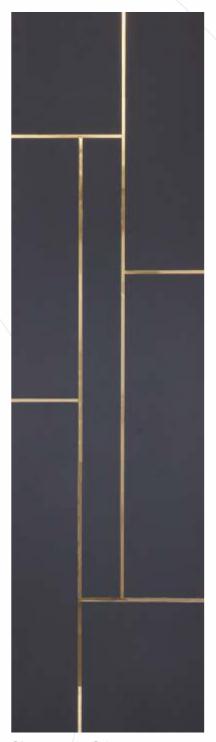

lt's a **story** 

from the heart

**GL - 2912** - (16C23)

MIRROR ENGRAVED PANEL

ENVIRONMENT FRIENDLY

NO FORMALDEHYDE

100% WATER RESISTANT

TERMITE RESISTANT