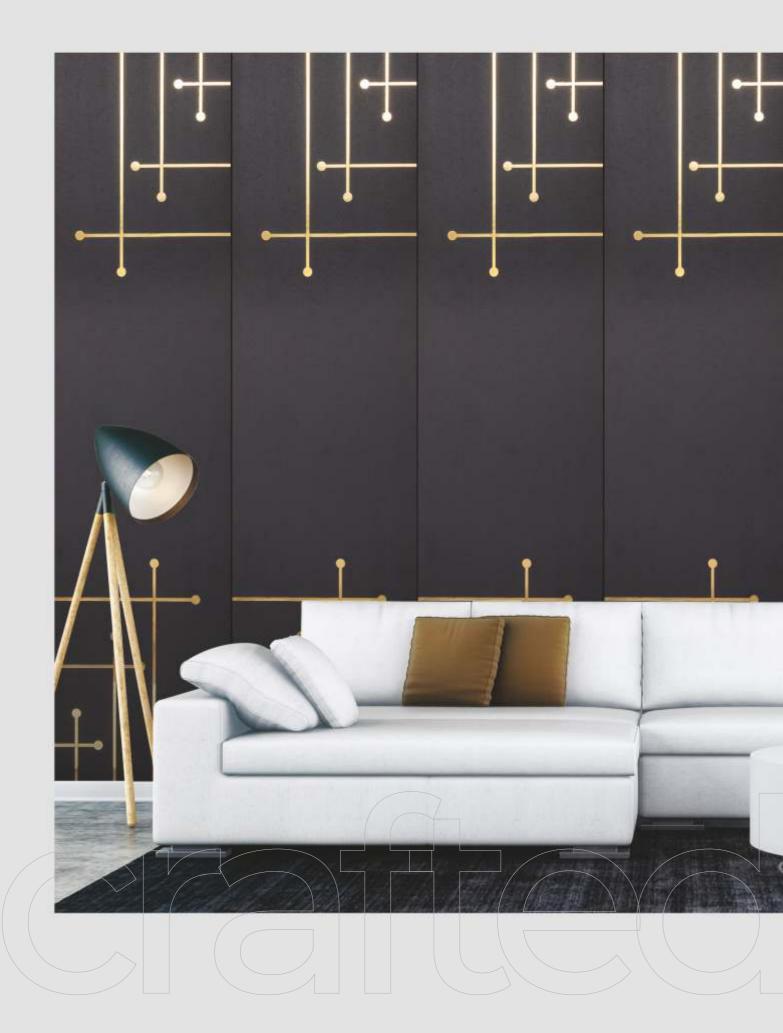

lt's a **story** 

from the heart

**GL - 2912** - (16C23)

MIRROR ENGRAVED PANEL

ENVIRONMENT FRIENDLY

NO FORMALDEHYDE

100% WATER RESISTANT

TERMITE RESISTANT