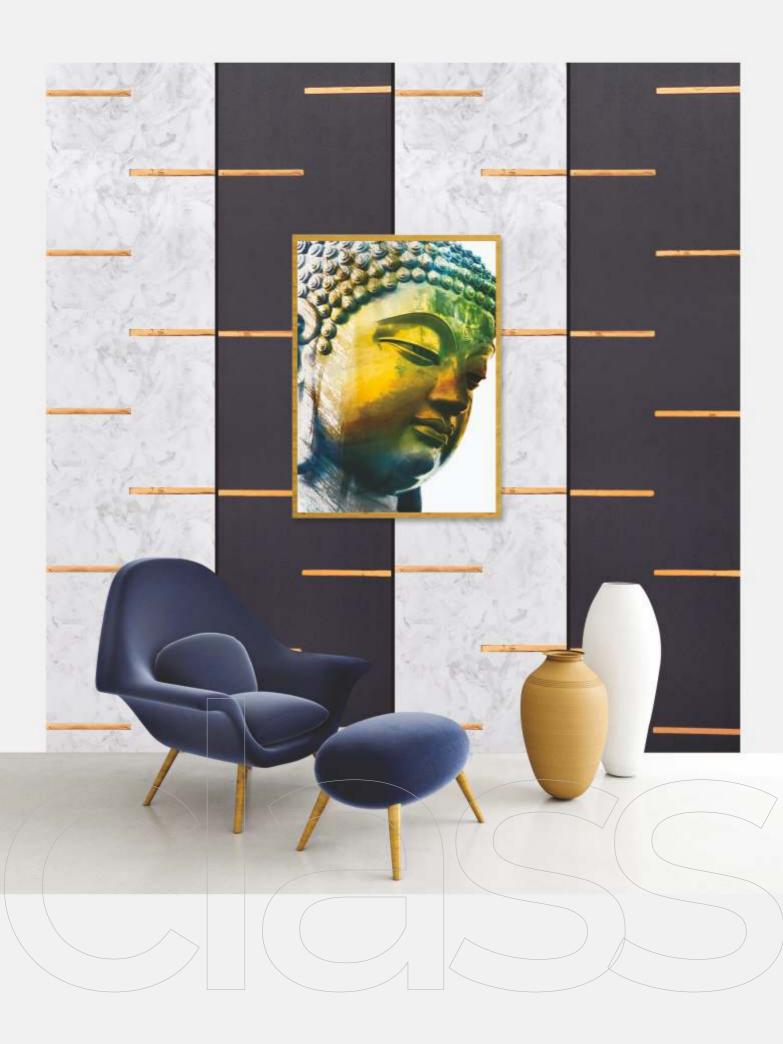

NO FORMALDEHYDE

100% WATER RESISTANT

TERMITE RESISTANT

BORER FREE

**GL - 2831** - (11C3)

MIRROR ENGRAVED PANEL

ENVIRONMENT FRIENDLY

NO FORMALDEHYDE

100% WATER RESISTANT

TERMITE RESISTANT

BORER FREE

MIRROR ENGRAVED PANEL

ENVIRONMENT FRIENDLY

NO FORMALDEHYDE

100% WATER RESISTANT

TERMITE RESISTANT

BORER FREE

**GL - 2832** - (11C2)

GL - 2871 - (20G3)

MIRROR ENGRAVED PANEL

ENVIRONMENT FRIENDLY

NO FORMALDEHYDE

100% WATER RESISTANT

TERMITE RESISTANT