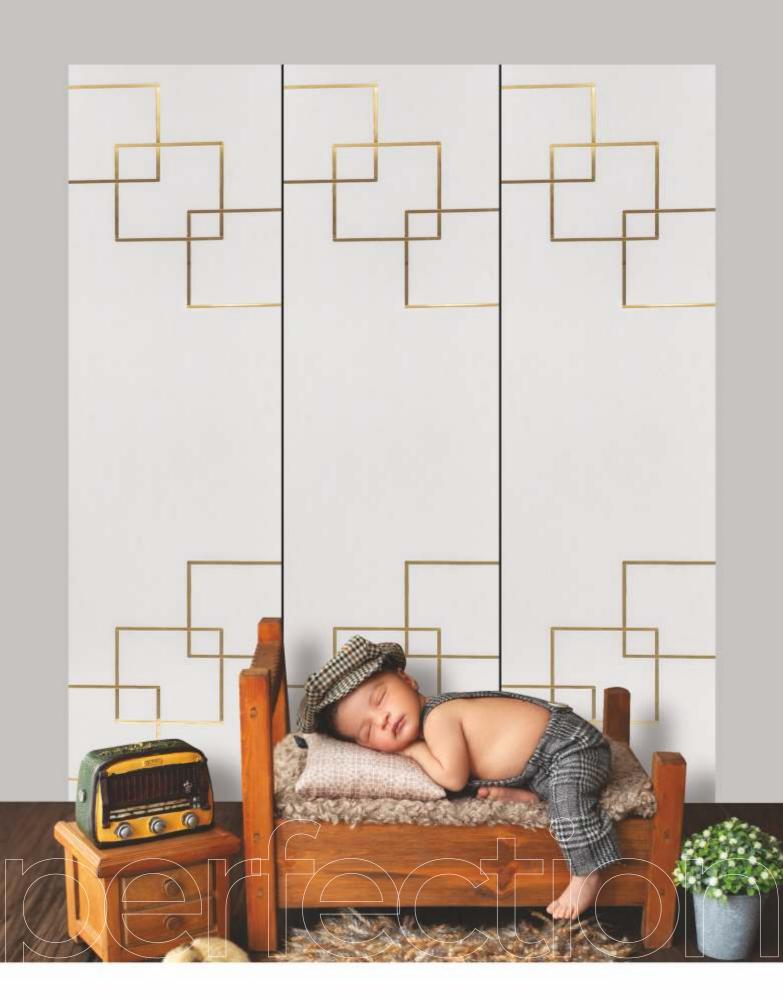

NO FORMALDEHYDE

100% WATER RESISTANT

TERMITE RESISTANT

BORER FREE

**GL - 2952** - (18C23)

MIRROR ENGRAVED PANEL

ENVIRONMENT FRIENDLY

NO FORMALDEHYDE