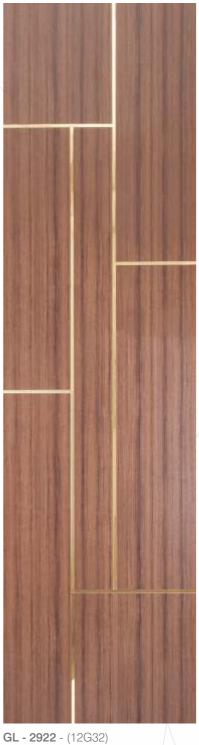

MIRROR ENGRAVED PANEL

ENVIRONMENT FRIENDLY

NO FORMALDEHYDE

100% WATER RESISTANT

TERMITE RESISTANT

BORER FREE

**GL - 2943** - (17G22)

MIRROR ENGRAVED PANEL