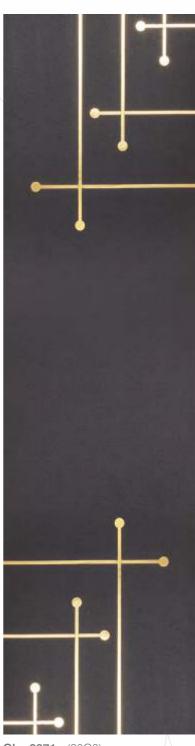

BORER FREE

**GL - 2832** - (11C2)

GL - 2871 - (20G3)

MIRROR ENGRAVED PANEL

ENVIRONMENT FRIENDLY

NO FORMALDEHYDE

100% WATER RESISTANT

TERMITE RESISTANT