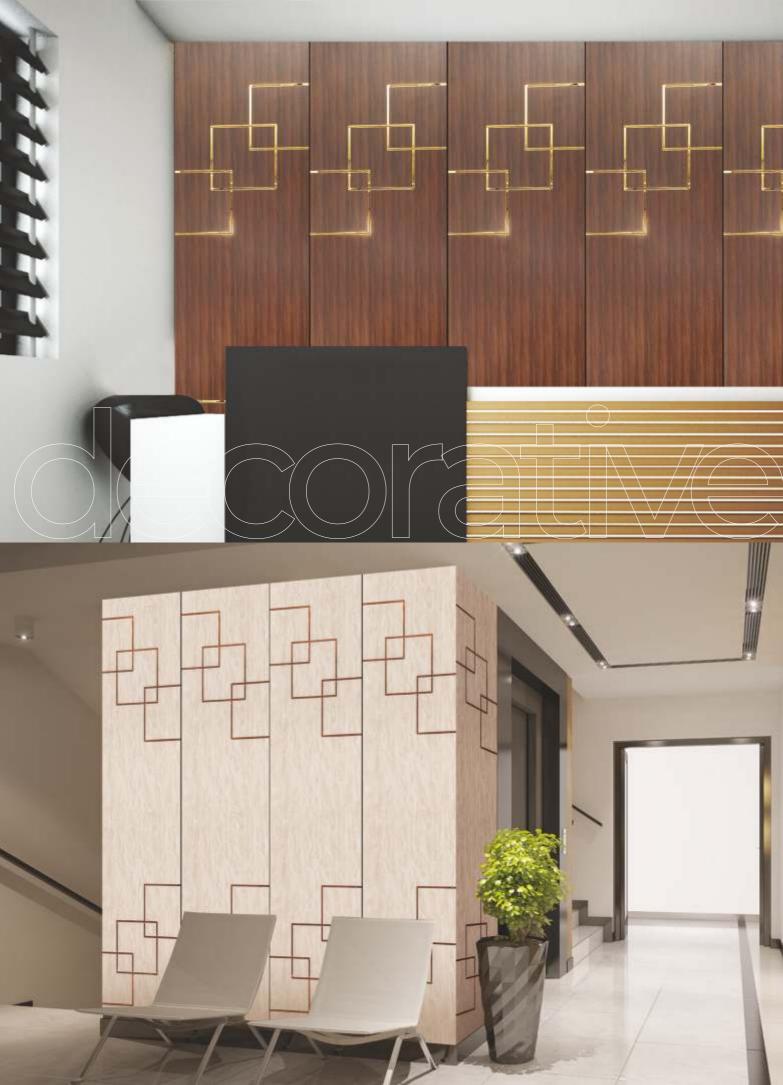

# APPLICATIONS FOR

- Hotel & Restaurant
- Banquet Halls
- Shopping Malls
- Bungalow
- Auditorium
- Office Space
- Building Lobby
- Corridor

lt's a **story** 

from the heart

**GL - 2912** - (16C23)

MIRROR ENGRAVED PANEL

ENVIRONMENT FRIENDLY

NO FORMALDEHYDE

100% WATER RESISTANT

TERMITE RESISTANT

BORER FREE

**GL - 2911** - (16S21)

MIRROR ENGRAVED PANEL

ENVIRONMENT FRIENDLY

NO FORMALDEHYDE

100% WATER RESISTANT

TERMITE RESISTANT

BORER FREE