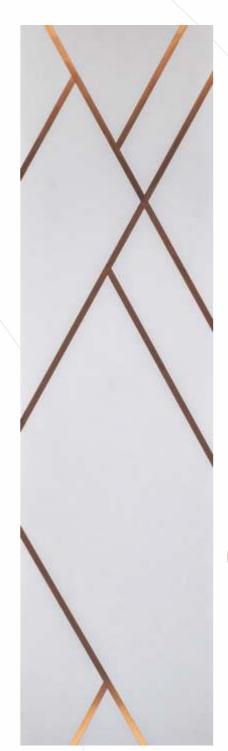

lt's a **story** 

from the heart

**GL - 2912** - (16C23)

MIRROR ENGRAVED PANEL

ENVIRONMENT FRIENDLY

NO FORMALDEHYDE

100% WATER RESISTANT

TERMITE RESISTANT

BORER FREE

**GL - 2911** - (16S21)

MIRROR ENGRAVED PANEL

ENVIRONMENT FRIENDLY

NO FORMALDEHYDE

100% WATER RESISTANT

TERMITE RESISTANT

BORER FREE