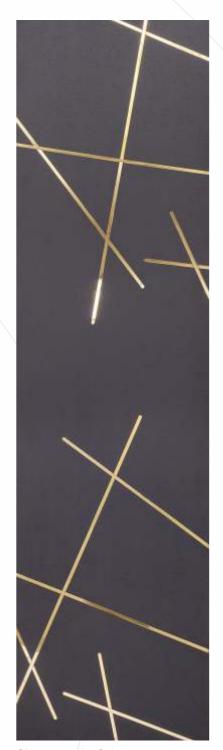

lt's a **story** 

from the heart

**GL - 2912** - (16C23)

MIRROR ENGRAVED PANEL

ENVIRONMENT FRIENDLY

NO FORMALDEHYDE

100% WATER RESISTANT

TERMITE RESISTANT

BORER FREE

**GL - 2911** - (16S21)

MIRROR ENGRAVED PANEL

ENVIRONMENT FRIENDLY

NO FORMALDEHYDE

100% WATER RESISTANT

TERMITE RESISTANT

BORER FREE