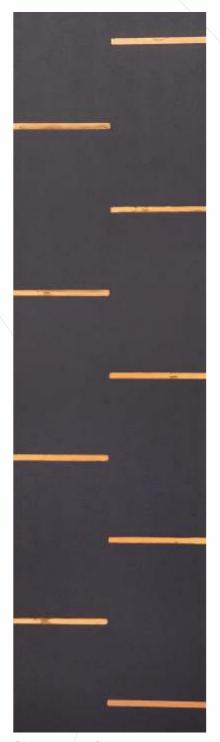

MIRROR ENGRAVED PANEL

ENVIRONMENT FRIENDLY

NO FORMALDEHYDE

100% WATER RESISTANT

TERMITE RESISTANT

BORER FREE

**GL - 2943** - (17G22)

MIRROR ENGRAVED PANEL