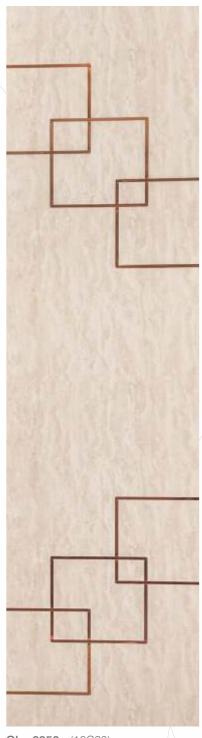

NO FORMALDEHYDE

100% WATER RESISTANT

TERMITE RESISTANT

BORER FREE

**GL - 2831** - (11C3)

MIRROR ENGRAVED PANEL

ENVIRONMENT FRIENDLY

NO FORMALDEHYDE

100% WATER RESISTANT

TERMITE RESISTANT

BORER FREE

MIRROR ENGRAVED PANEL

ENVIRONMENT FRIENDLY

NO FORMALDEHYDE

100% WATER RESISTANT

TERMITE RESISTANT